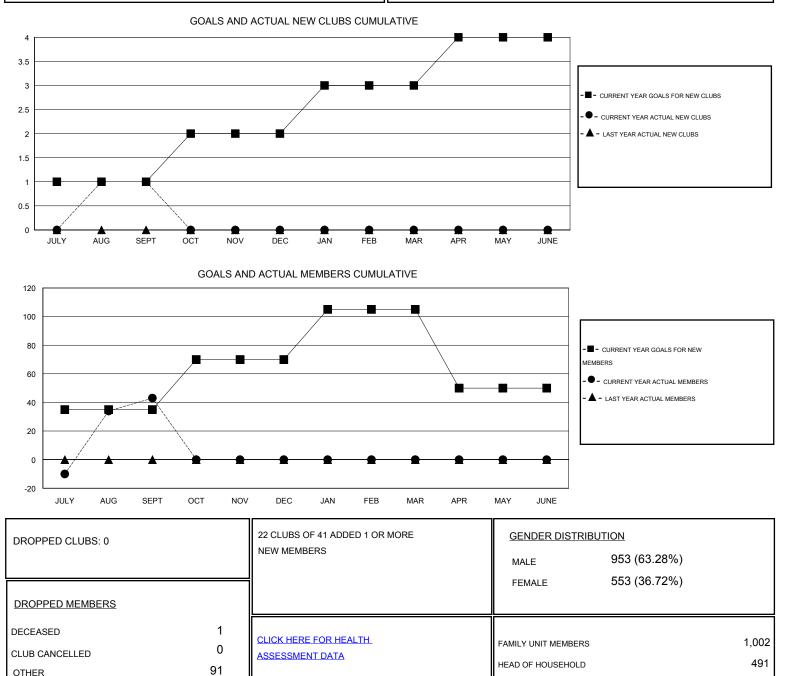

## OPEN LOCATION INDIA $\mathsf{GMT} \; \mathsf{CA} \; \mathbf{6}$ GMT: Clubs Members RESULTS FOR 2016-2017 **RESULTS FOR 2016-2017** NEW CLUB NEW CLUBS DROPPED NET NEW MEMBER CHARTER AND DROPPED NET QUARTER QUARTER GOAL CLUBS GAIN/LOSS GOAL NEW MEMBERS MEMBERS GAIN/LOSS ADDED 1 1 0 1 35 135 92 43 JULY/AUG/SEPT JULY/AUG/SEPT 0 0 0 35 0 0 0 1 OCT/NOV/DEC OCT/NOV/DEC 0 0 0 35 0 0 0 1 JAN/FEB/MAR JAN/FEB/MAR 0 0 0 -55 0 0 0 1 APR/MAY/JUNE APR/MAY/JUNE